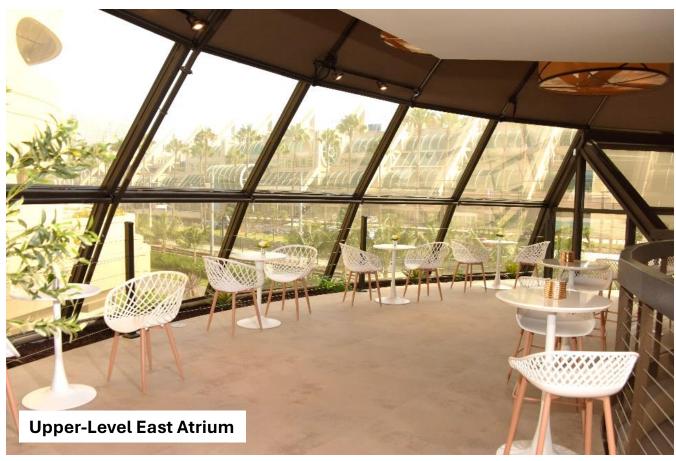

## HARBOR CLUB 101

9000 Sq. Ft
Venue Space
Located Across the
Street From The
Convention Center
Indoor/Outdoor and
Perfect for Groups
of 30 to 500

|                    | Venue Rental               | Food & Beverage<br>Minimum |
|--------------------|----------------------------|----------------------------|
| Lower Level        |                            |                            |
| 200 Reception      |                            |                            |
| 60 Seated Inside   | \$2,500 up to 4 hours/     |                            |
| 27 Seated on Patio | \$500 each additional hour | \$3,000                    |
| Upper Level        |                            |                            |
| 250 Reception      | \$2,500 up to 4 hours/     |                            |
| 124 Seated         | \$500 each additional hour | \$5,000                    |
| Full Venue         |                            |                            |
| 500 Reception      | \$4,000 up to 4 hours/     |                            |
| 184 Seated Inside  | \$500 each additional hour | \$15,000                   |
|                    |                            | Varies Based               |
| Full Day Rental    | \$10,000                   | On Event Style             |