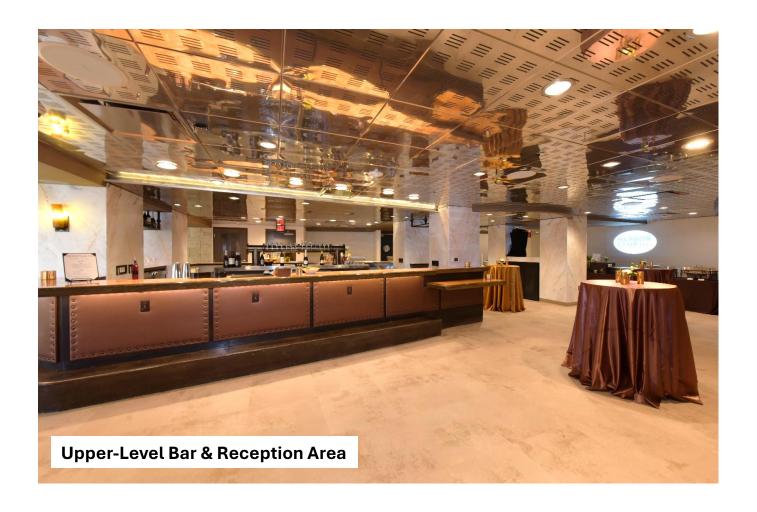

## HARBOR CLUB 101

9000 Sq. Ft
Venue Space
Located Across the
Street From The
Convention Center
Indoor/Outdoor and
Perfect for Groups
of 30 to 500

|                    | Venue Rental               | Food & Beverage<br>Minimum |
|--------------------|----------------------------|----------------------------|
| Lower Level        |                            |                            |
| 200 Reception      |                            |                            |
| 60 Seated Inside   | \$2,500 up to 4 hours/     |                            |
| 27 Seated on Patio | \$500 each additional hour | \$3,000                    |
| Upper Level        |                            |                            |
| 250 Reception      | \$2,500 up to 4 hours/     |                            |
| 124 Seated         | \$500 each additional hour | \$5,000                    |
| Full Venue         |                            |                            |
| 500 Reception      | \$4,000 up to 4 hours/     |                            |
| 184 Seated Inside  | \$500 each additional hour | \$15,000                   |
|                    |                            | Varies Based               |
| Full Day Rental    | \$10,000                   | On Event Style             |