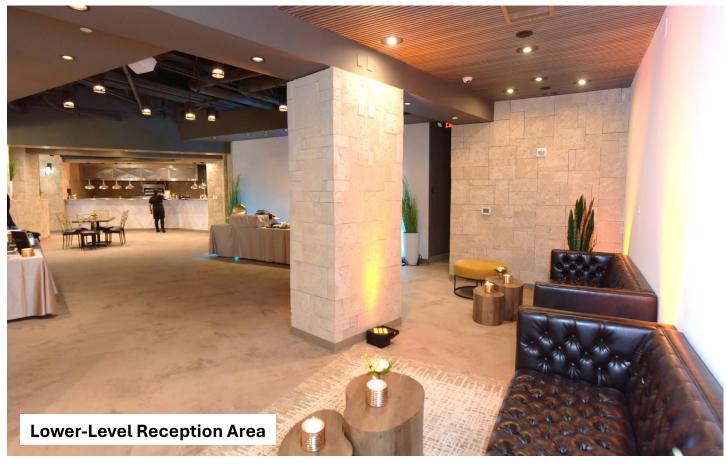

## HARBOR CLUB 101

9000 Sq. Ft
Venue Space
Located Across the
Street From The
Convention Center
Indoor/Outdoor and
Perfect for Groups
of 30 to 500

|                    | Venue Rental               | Food & Beverage<br>Minimum |
|--------------------|----------------------------|----------------------------|
| Lower Level        |                            |                            |
| 200 Reception      |                            |                            |
| 60 Seated Inside   | \$2,500 up to 4 hours/     |                            |
| 27 Seated on Patio | \$500 each additional hour | \$3,000                    |
| Upper Level        |                            |                            |
| 250 Reception      | \$2,500 up to 4 hours/     |                            |
| 124 Seated         | \$500 each additional hour | \$5,000                    |
| Full Venue         |                            |                            |
| 500 Reception      | \$4,000 up to 4 hours/     |                            |
| 184 Seated Inside  | \$500 each additional hour | \$15,000                   |
|                    |                            | Varies Based               |
| Full Day Rental    | \$10,000                   | On Event Style             |