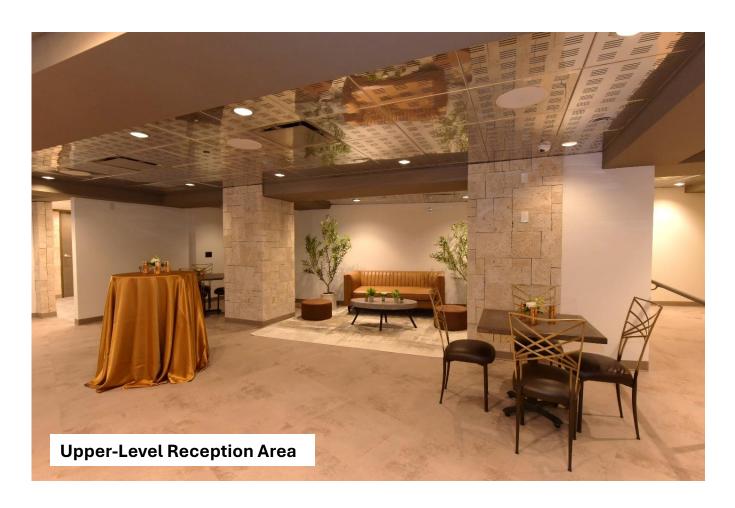

## HARBOR CLUB 101

9000 Sq. Ft
Venue Space
Located Across the
Street From The
Convention Center
Indoor/Outdoor and
Perfect for Groups
of 30 to 500

|                    | Venue Rental               | Food & Beverage<br>Minimum |
|--------------------|----------------------------|----------------------------|
| Lower Level        |                            |                            |
| 200 Reception      |                            |                            |
| 60 Seated Inside   | \$2,500 up to 4 hours/     |                            |
| 27 Seated on Patio | \$500 each additional hour | \$3,000                    |
| Upper Level        |                            |                            |
| 250 Reception      | \$2,500 up to 4 hours/     |                            |
| 124 Seated         | \$500 each additional hour | \$5,000                    |
| Full Venue         |                            |                            |
| 500 Reception      | \$4,000 up to 4 hours/     |                            |
| 184 Seated Inside  | \$500 each additional hour | \$15,000                   |
|                    |                            | Varies Based               |
| Full Day Rental    | \$10,000                   | On Event Style             |