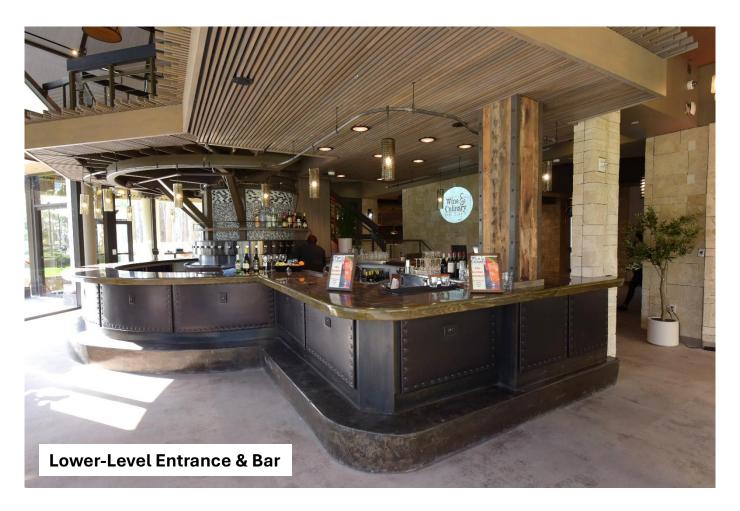

## HARBOR CLUB 101

9000 Sq. Ft
Venue Space
Located Across the
Street From The
Convention Center
Indoor/Outdoor and
Perfect for Groups
of 30 to 500

|                    | Venue Rental               | Food & Beverage<br>Minimum |
|--------------------|----------------------------|----------------------------|
| Lower Level        |                            |                            |
| 200 Reception      |                            |                            |
| 60 Seated Inside   | \$2,500 up to 4 hours/     |                            |
| 27 Seated on Patio | \$500 each additional hour | \$3,000                    |
| Upper Level        |                            |                            |
| 250 Reception      | \$2,500 up to 4 hours/     |                            |
| 124 Seated         | \$500 each additional hour | \$5,000                    |
| Full Venue         |                            |                            |
| 500 Reception      | \$4,000 up to 4 hours/     |                            |
| 184 Seated Inside  | \$500 each additional hour | \$15,000                   |
|                    |                            | Varies Based               |
| Full Day Rental    | \$10,000                   | On Event Style             |