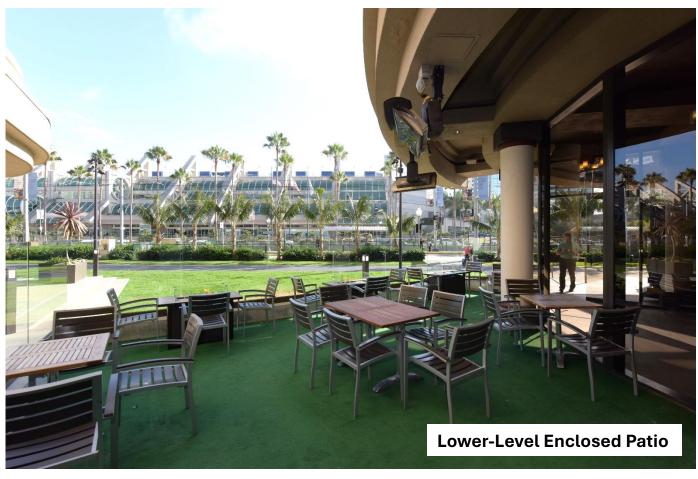

## HARBOR CLUB 101

9000 Sq. Ft
Venue Space
Located Across the
Street From The
Convention Center
Indoor/Outdoor and
Perfect for Groups
of 30 to 500

|                    | Venue Rental               | Food & Beverage<br>Minimum |
|--------------------|----------------------------|----------------------------|
| Lower Level        |                            |                            |
| 200 Reception      |                            |                            |
| 60 Seated Inside   | \$2,500 up to 4 hours/     |                            |
| 27 Seated on Patio | \$500 each additional hour | \$3,000                    |
| Upper Level        |                            |                            |
| 250 Reception      | \$2,500 up to 4 hours/     |                            |
| 124 Seated         | \$500 each additional hour | \$5,000                    |
| Full Venue         |                            |                            |
| 500 Reception      | \$4,000 up to 4 hours/     |                            |
| 184 Seated Inside  | \$500 each additional hour | \$15,000                   |
|                    |                            | Varies Based               |
| Full Day Rental    | \$10,000                   | On Event Style             |